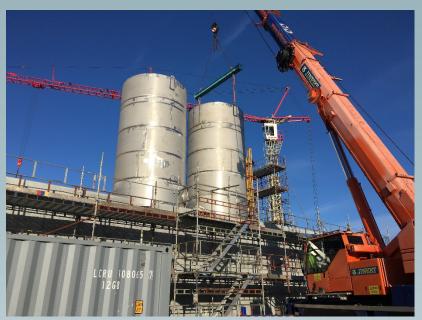

## Water Treatment Plant Helsingborg, Sweden

2 Dry Sludge Silos 100m³ with discharge equipment

## Sludge Silos 2x100 m<sup>3</sup>

Saxwerk delivered in 2019 two new dry sludge silo for the Water Treatment Plant in Helsingborg, Sweden.

Saxwerk has delivered, installed and commissioning two sludge silos consisting of a stainless steel silos, sliding frames, discharge screws type DM. After the screw we have a moving bellow system with valve & moving bellow.

## **Technical data:**

| Material:       |       | Dry sludge |
|-----------------|-------|------------|
| Capacity:       | 2x80  | m³/h       |
| Diameter:       | 4 000 | mm         |
| Casing Height:  | 8 000 | mm         |
| Support Height: | 5 500 | mm         |
| Volume:         | 2x100 | m³         |