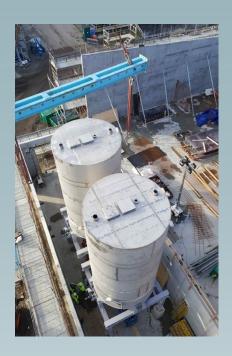

## Water Treatment Plant Helsingborg, Sweden

2 Dry Sludge Silos 100m³ with discharge equipment

## Sludge Silos 2x100 m<sup>3</sup>

Saxwerk delivered in 2019 two new dry sludge silo for the Water Treatment Plant in Helsingborg, Sweden.

Saxwerk has delivered, installed and commissioning two sludge silos consisting of a stainless steel silos, sliding frames, discharge screws type DM. After the screw we have a moving bellow system with valve & moving bellow.

## **Technical data:**

| Material:       |       | Dry sludge |
|-----------------|-------|------------|
| Capacity:       | 2x80  | m³/h       |
| Diameter:       | 4 000 | mm         |
| Casing Height:  | 8 000 | mm         |
| Support Height: | 5 500 | mm         |
| Volume:         | 2x100 | m³         |