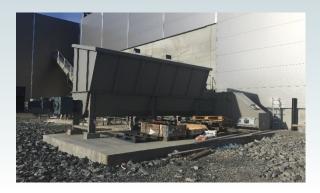

## Fuel handling, Moss

Saxwerk delivered in 2015 fuel bins for Statkraft AS at their facility in Moss, Norway.

Saxwerk has delivered, installed and commissioning two fuel bins consisting of a push floors, levelling screws, scraper conveyor that feeds fuel into combustion unit. Scope of supply also includes a emergency fuel bin.

## **Technical data:**

| Material:     | Wood chips, | bark, sawdust  |
|---------------|-------------|----------------|
| Capacity/bin: | 29          | m³/h           |
| Length:       | 5 700       | mm             |
| Width:        | 4 000       | mm             |
| Height:       | 3 500       | mm             |
| Volume/bin:   | 80          | m <sup>3</sup> |
|               |             |                |