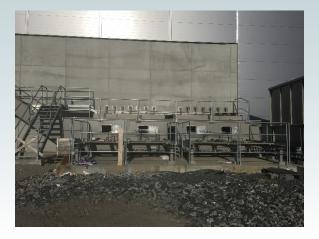

## Fuel handling, Moss

Saxwerk delivered in 2015 fuel bins for Statkraft AS at their facility in Moss, Norway.

Saxwerk has delivered, installed and commissioning two fuel bins consisting of a push floors, levelling screws, scraper conveyor that feeds fuel into combustion unit. Scope of supply also includes a emergency fuel bin.

## **Technical data:**

| Material:     | Wood chips, | bark, sawdust  |
|---------------|-------------|----------------|
| Capacity/bin: | 29          | m³/h           |
| Length:       | 5 700       | mm             |
| Width:        | 4 000       | mm             |
| Height:       | 3 500       | mm             |
| Volume/bin:   | 80          | m <sup>3</sup> |
|               |             |                |