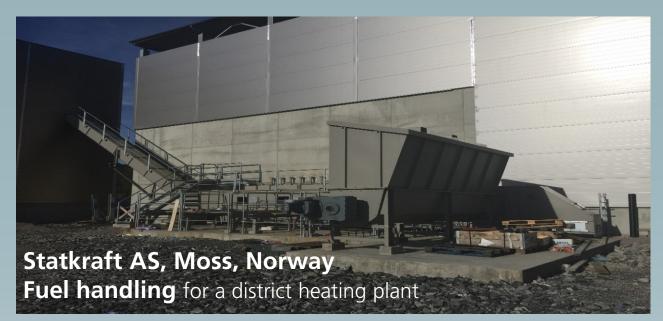

## Fuel handling, Moss

Saxwerk delivered in 2015 fuel bins for Statkraft AS at their facility in Moss, Norway.

Saxwerk has delivered, installed and commissioning two fuel bins consisting of a push floors, levelling screws, scraper conveyor that feeds fuel into combustion unit. Scope of supply also includes a emergency fuel bin.

## **Technical data:**

| Material:     | Wood chips, | bark, sawdust  |
|---------------|-------------|----------------|
| Capacity/bin: | 29          | m³/h           |
| Length:       | 5 700       | mm             |
| Width:        | 4 000       | mm             |
| Height:       | 3 500       | mm             |
| Volume/bin:   | 80          | m <sup>3</sup> |
|               |             |                |